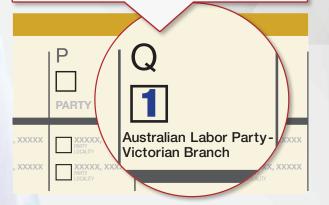

# STEP 2

#### LARGE BALLOT PAPER:

Just put Number 1 in Box "Q" for the Australian Labor Party.